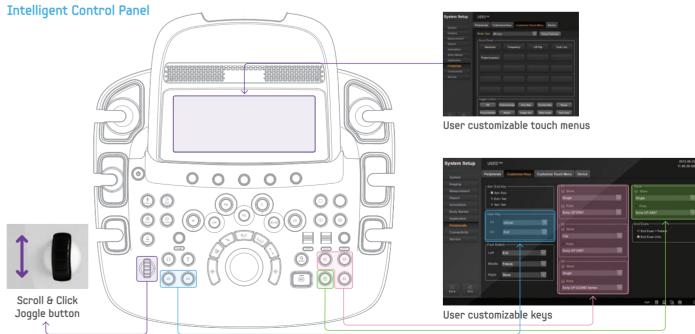

#### EASE OF USE

A highly responsive electrostatic touchscreen and customizable keys create an easier and more comfortable product experience.