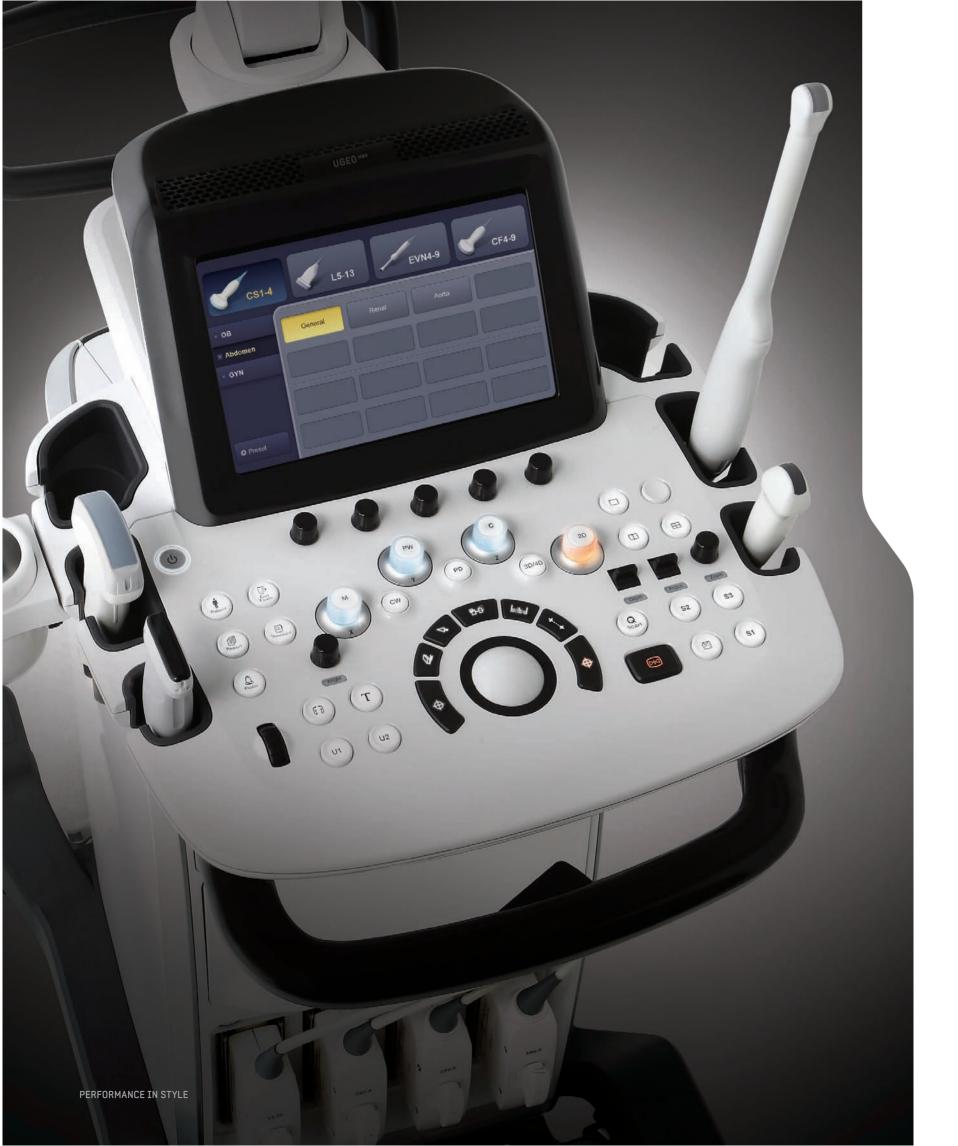

#### EASE OF USE

A highly responsive electrostatic touchscreen and customizable keys create an easier and more comfortable product experience.

# EASIEST EXPERIENCE POSSIBLE

The UGEO H6O assures ease of use with unique features such as Volume NT&IT™, 3D XI™, and Beam Steering. Intuitiveness and ease of use are the two intelligent traits of the revolutionary UGEO H6O.

# A COMPREHENSIVE SELECTION OF PROBES

Samsung Medison's comprehensive selection of probes ensures a proper fit for patient's every specific need.