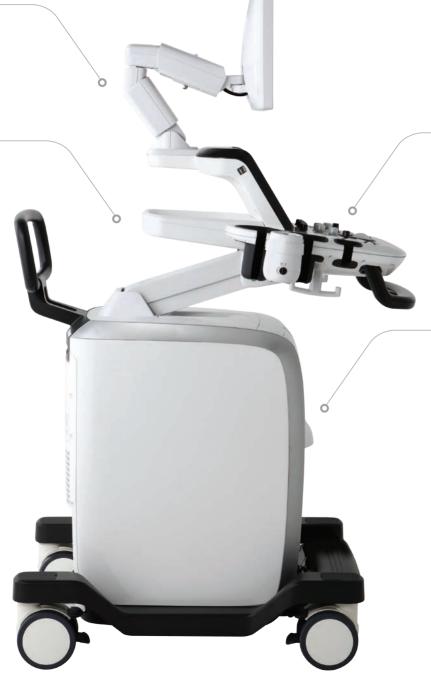

## **ERGONOMIC EXCELLENCE**

The superior and innovative features of the UGEO H6O are efficiently integrated into a sleek and compact space-saving design. The built-in printer and movable base allow easy use in multiple locations. Enjoy all of the UGEO H6O's unique qualities in a user-friendly design.

#### Lift control panel

This allows articulate movement and maximizes user comfort.