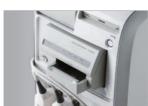

#### Encased printer, basket space

The built-in printer and basket place efficiently maximize storage space.