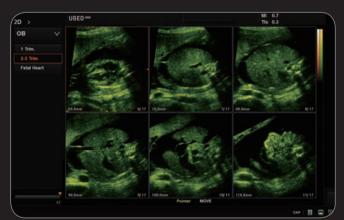

3D XI™

Comprised of a suite of innovative imaging applications - Multi-Slice View™, Oblique View™ and Volume CT™ - 3D XI™ offers complete and precise control over 3D/4D volume data manipulation for maximum diagnostic accuracy.