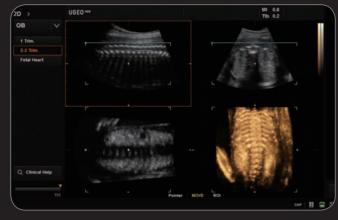

3D XI™

Comprised of a suite of innovative imaging applications - Multi-Slice View™, Oblique View™ and Volume CT™ - 3D XI™ offers complete and precise control over 3D/4D volume data manipulation for maximum diagnostic accuracy.

#### Beam Steering

Identifying the location of needles (needle guidance & needle tips), Beam Steering provides the highest levels of efficiency and safety in diagnosis.

Fetal brain with Multi Oblique View™