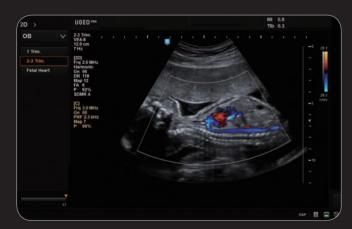

#### S-Flow™

S-Flow<sup>TM</sup> detects peripheral blood vessels through an innovative color Doppler with superior sensitivity. An advanced Doppler ensures the most accurate diagnosis based on color detection regardless of patient's physiology.

Thyroid with S-Flow™