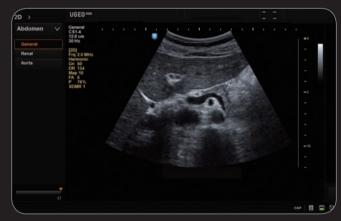

#### QuickScan™

Auto optimization of important imaging parameters is possible with just the touch of a button, and the end result is the maximization of workflow efficiency.

CCA Doppler without QuickScan™

CCA Doppler with QuickScan™