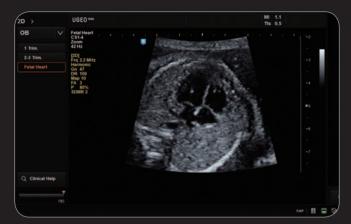

### Obstetrics & Gynecology

700m image of fetal heart

Fatal abalance accites with NACVAM

Color Doppler of fetal abdomen

Fetal spine in MPR mode

Endometrium

3D face