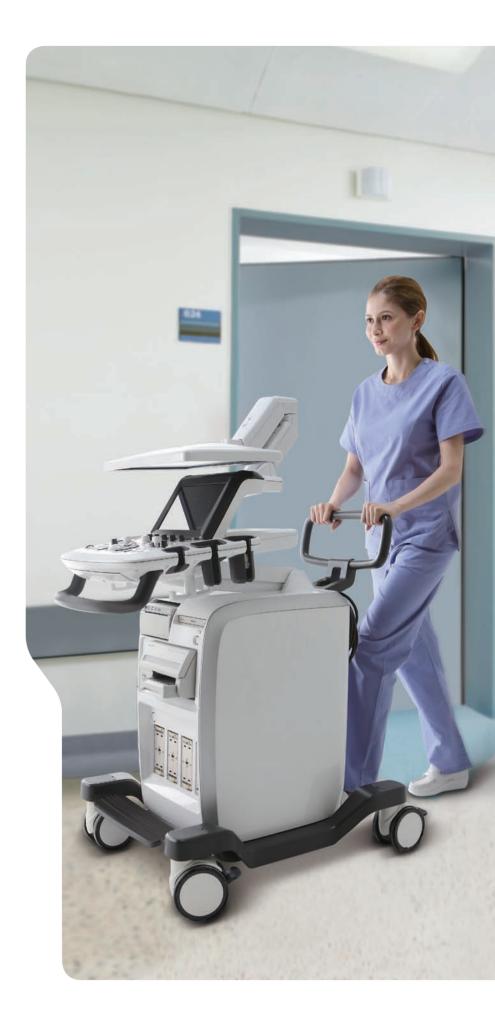

## **ERGONOMIC EXCELLENCE**

The superior and innovative features of the UGEO H6O are efficiently integrated into a sleek and compact space-saving design. The built-in printer and movable base allow easy use in multiple locations. Enjoy all of the UGEO H6O's unique qualities in a user-friendly design.

#### Mobility

The high-quality wheels of the unit allow free movement and mobility.