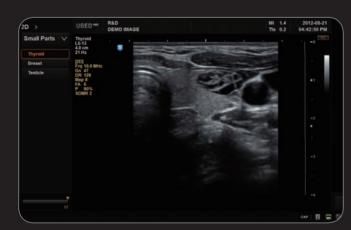

#### SDMR™

The noise reduction filter improves edge enhancement and creates sharper 2D images for optimal diagnostic performance. The integration of specialized Samsung technology results in a notable improvement of image quality.

Gallbladder polyp with SDMR™