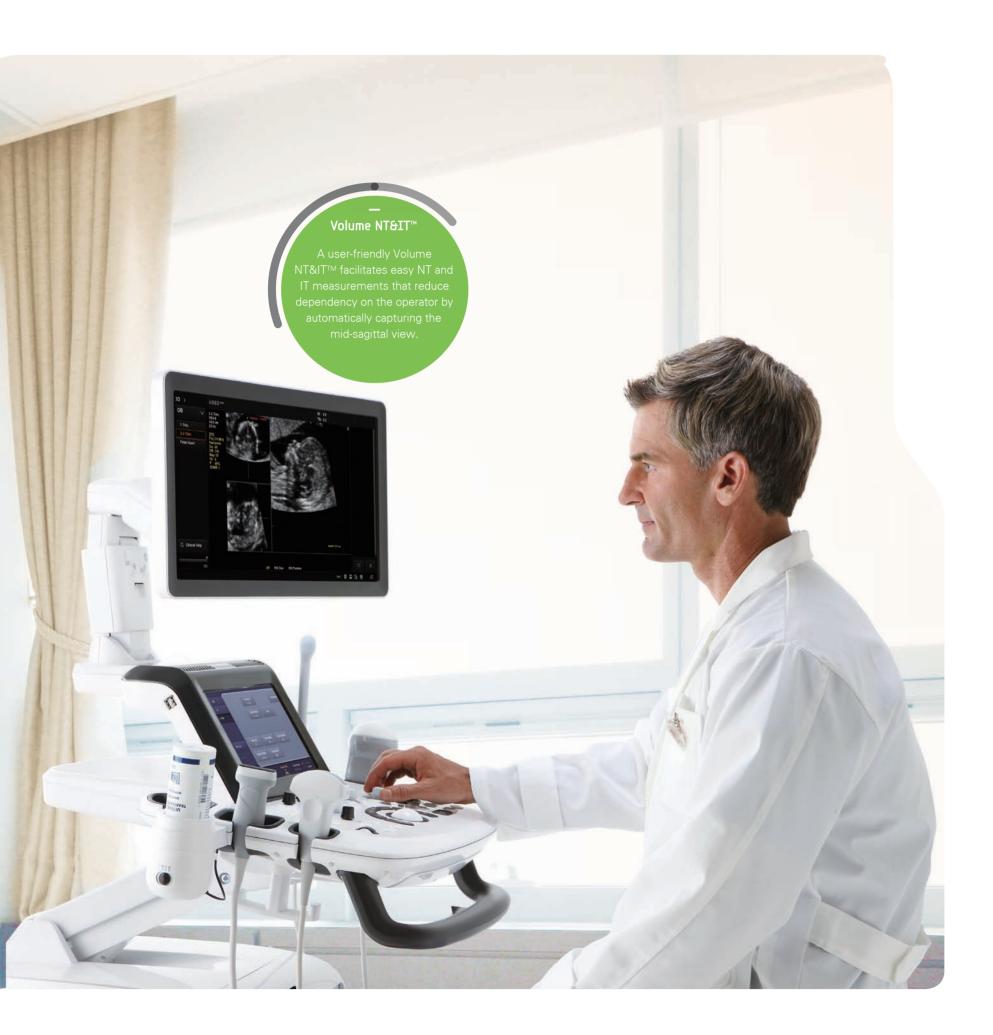

# EASIEST EXPERIENCE POSSIBLE

The UGEO H6O assures ease of use with unique features such as Volume NT&IT™, 3D XI™, and Beam Steering. Intuitiveness and ease of use are the two intelligent traits of the revolutionary UGEO H6O.