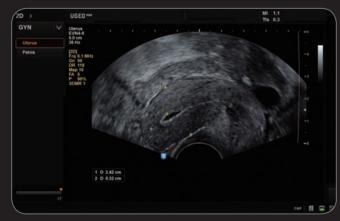

### Obstetrics & Gynecology

700m image of fetal heart

Fatal abalance accites with NACVAM

Color Doppler of fetal abdomen

Fetal spine in MPR mode

Endometrium

3D face