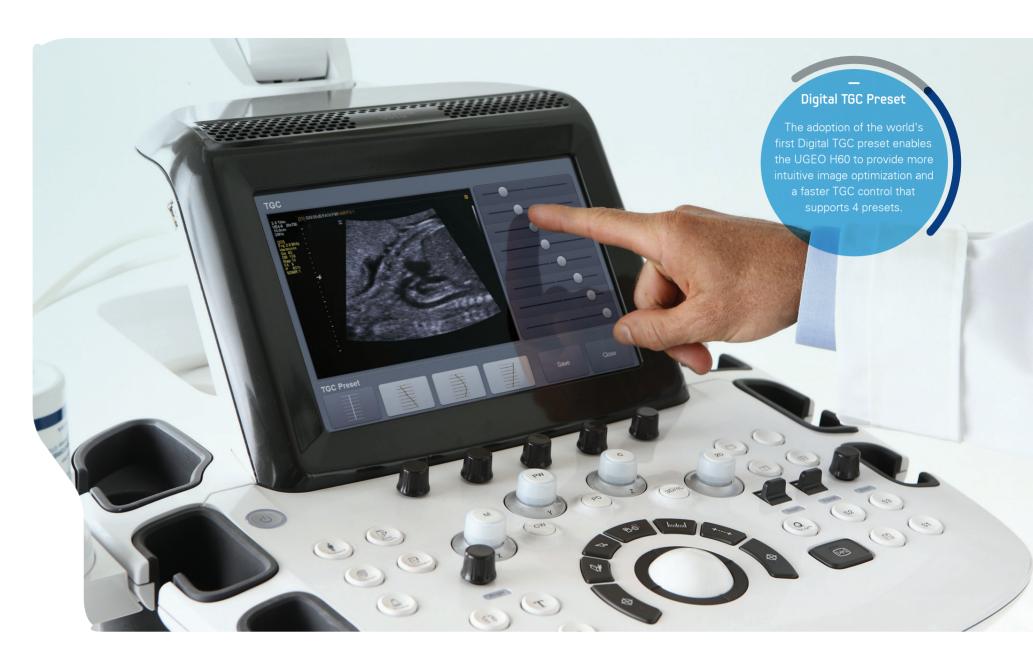

#### **FAST AND TIME SAVING**

QuickScan™ and Digital TGC presets maximize workflow efficiency.

## SPEEDY TECHNOLOGY FOR TIME SAVING

QuickScan™, Digital TGC preset and intelligent control panel provide the UGEO H60 with time saving functions that offer the fastest and most accurate readings possible.