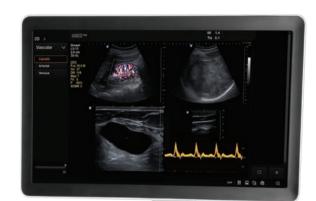

# PERFORMANCE IN STYLE

The new UGEO H60 presents revolutionary performance along with fundamental medical equipment design principles of simplicity, lightness and versatility that make it easy to operate in compact spaces. Distinctive styling featuring 10.1" touch screen, and a slim body is part of Samsung Medison's devotion to practical and usable ideas. The UGEO H60 also equips with an 18.5" LED monitor that enhances the viewing of high-resolution images provided by a cutting-edge hybrid engine.

**ULTIMATE ACCURACY** 

The excellent image quality stems from the 18.5" LED monitor.