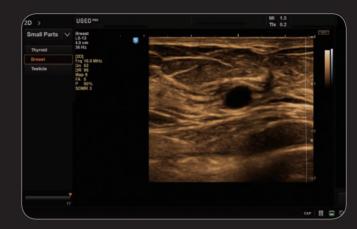

## General Image

Breast cyst

Thyroid with SDMRTN

Kidnev

Kidnev with S-flow™

Pancreas with harmonic

Color doppler of CCA

PERFORMANCE IN STYLE
UGEO H60