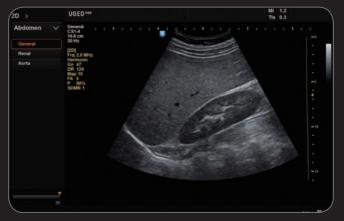

#### SDMR™

The noise reduction filter improves edge enhancement and creates sharper 2D images for optimal diagnostic performance. The integration of specialized Samsung technology results in a notable improvement of image quality.

Gallbladder polyp with SDMR™