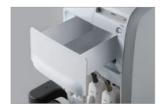

#### Encased printer, basket space

The built-in printer and basket place efficiently maximize storage space.