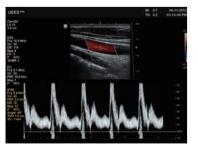

#### QuickScan™

Auto optimization of important imaging parameters is possible with just the touch of a button, and the end result is the maximization of workflow efficiency.

CCA Doppler without QuickScan™

CCA Doppler with QuickScan™