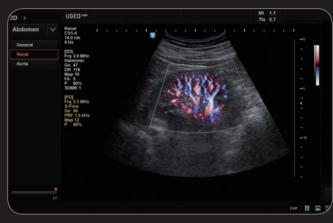

#### S-Flow™

S-Flow<sup>TM</sup> detects peripheral blood vessels through an innovative color Doppler with superior sensitivity. An advanced Doppler ensures the most accurate diagnosis based on color detection regardless of patient's physiology.

Thyroid with S-Flow™