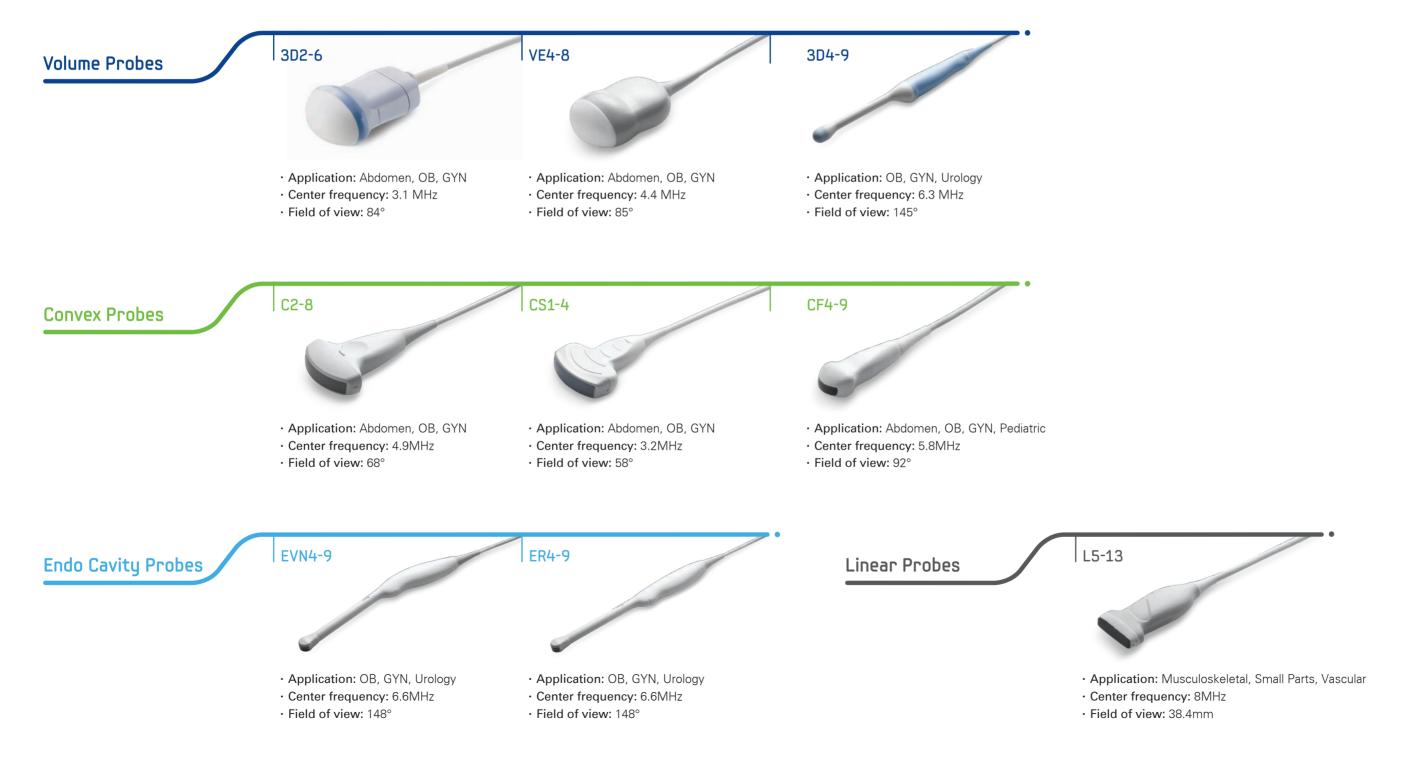

# A COMPREHENSIVE SELECTION OF PROBES

Samsung Medison's comprehensive selection of probes ensures a proper fit for patient's every specific need.