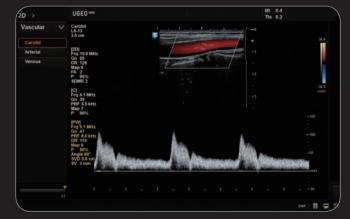

#### QuickScan™

Auto optimization of important imaging parameters is possible with just the touch of a button, and the end result is the maximization of workflow efficiency.

CCA Doppler without QuickScan™

CCA Doppler with QuickScan™