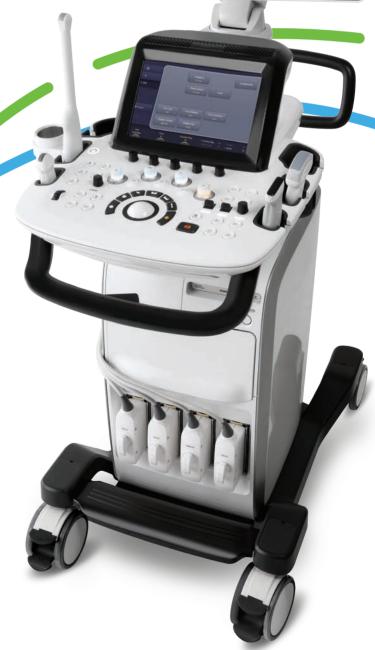

# PERFORMANCE IN STYLE

The new UGEO H60 presents revolutionary performance along with fundamental medical equipment design principles of simplicity, lightness and versatility that make it easy to operate in compact spaces. Distinctive styling featuring 10.1" touch screen, and a slim body is part of Samsung Medison's devotion to practical and usable ideas. The UGEO H60 also equips with an 18.5" LED monitor that enhances the viewing of high-resolution images provided by a cutting-edge hybrid engine.

## **ERGONOMIC EXCELLENCE**

The superior and innovative features of the UGEO H6O are efficiently integrated into a sleek and compact space-saving design. The built-in printer and movable base allow easy use in multiple locations. Enjoy all of the UGEO H6O's unique qualities in a user-friendly design.

# Slim & lightweight The slim and compact design allows the H60 to fit in a patient's bed for the ultimate convenience. Gel warmer 2 level adjustable warmer maintains ultrasound gel at a comfortable temperature of 30 to 39°C.

#### Mobility

The high-quality wheels of the unit allow free movement and mobility.