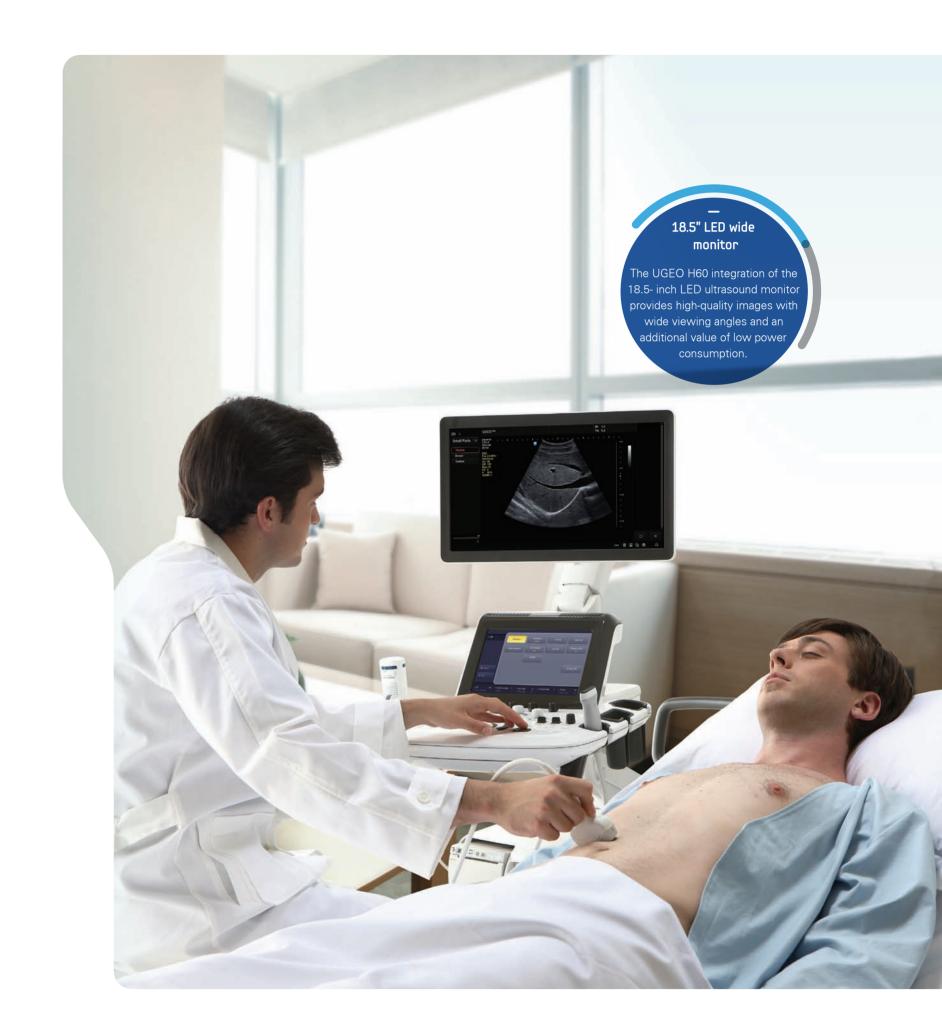

# PERFORMANCE IN STYLE

The new UGEO H60 presents revolutionary performance along with fundamental medical equipment design principles of simplicity, lightness and versatility that make it easy to operate in compact spaces. Distinctive styling featuring 10.1" touch screen, and a slim body is part of Samsung Medison's devotion to practical and usable ideas. The UGEO H60 also equips with an 18.5" LED monitor that enhances the viewing of high-resolution images provided by a cutting-edge hybrid engine.

**ULTIMATE ACCURACY** 

The excellent image quality stems from the 18.5" LED monitor.