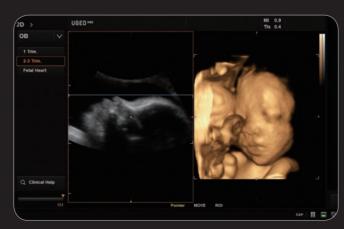

### Obstetrics & Gynecology

700m image of fetal heart

Fatal abalance accites with NACVAM

Color Doppler of fetal abdomen

Fetal spine in MPR mode

Endometrium

3D face